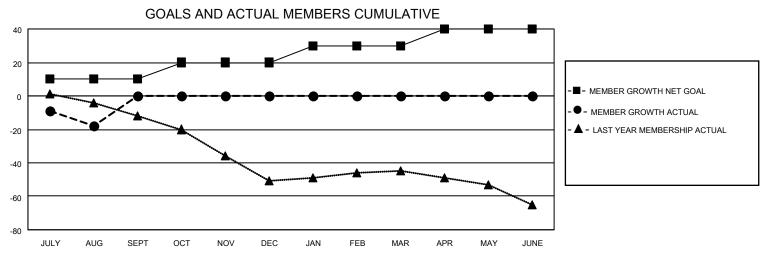

## MONTHLY MEMBERSHIP PROGRESS REPORT

LOCATION ONTARIO District A 5 Results as of: 8/31/2020

| Clubs                 |               |           |               | Members               |                        |                         |                                                    |  |  |
|-----------------------|---------------|-----------|---------------|-----------------------|------------------------|-------------------------|----------------------------------------------------|--|--|
| RESULTS FOR 2020-2021 |               |           |               | RESULTS FOR 2020-2021 |                        |                         |                                                    |  |  |
| QUARTER               | NEW CLUB GOAL | NEW CLUBS | DROPPED CLUBS | QUARTER MEME          | BER GROWTH NET<br>GOAL | MEMBER GROWTH<br>ACTUAL | DROPPED<br>MEMBERS ACTUAL<br>(including transfers) |  |  |
| JULY/AUG/SEPT         | 0             | 0         | 0             | JULY/AUG/SEPT         | 10                     | 3                       | 20                                                 |  |  |
| OCT/NOV/DEC           | 0             | 0         | 0             | OCT/NOV/DEC           | 10                     | 0                       | 0                                                  |  |  |
| JAN/FEB/MAR           | 0             | 0         | 0             | JAN/FEB/MAR           | 10                     | 0                       | 0                                                  |  |  |
| APR/MAY/JUNE          | 0             | 0         | 0             | APR/MAY/JUNE          | 10                     | 0                       | 0                                                  |  |  |